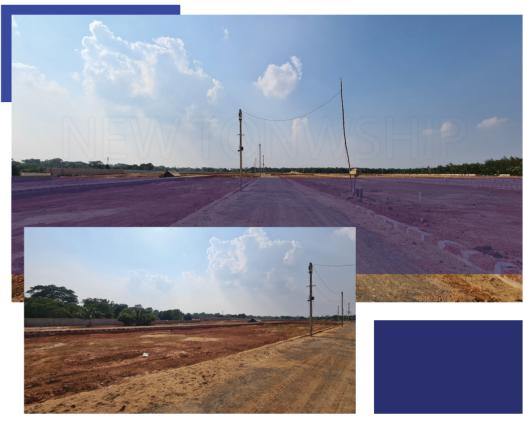

## **Project Facilities:**

60ft Main Road
30ft Internal Road
Electrification
Street Light
Master Boundarywall
Community Water Supply