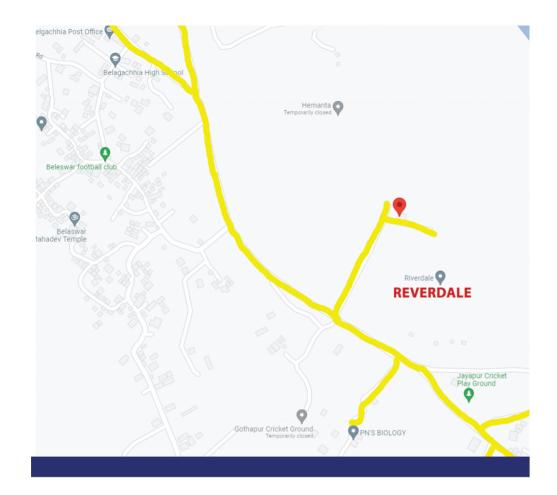

### **Major Distance:**

2k.m From Main Road 2K.M From DION'S RIVERFRONT Apartment 3K.M From Trisulia Chowk 1.5 K.M From KIIS Siksha Niketan 2K.M From KMBB Junior Science College 2.5 K.M From Arogya Hospital