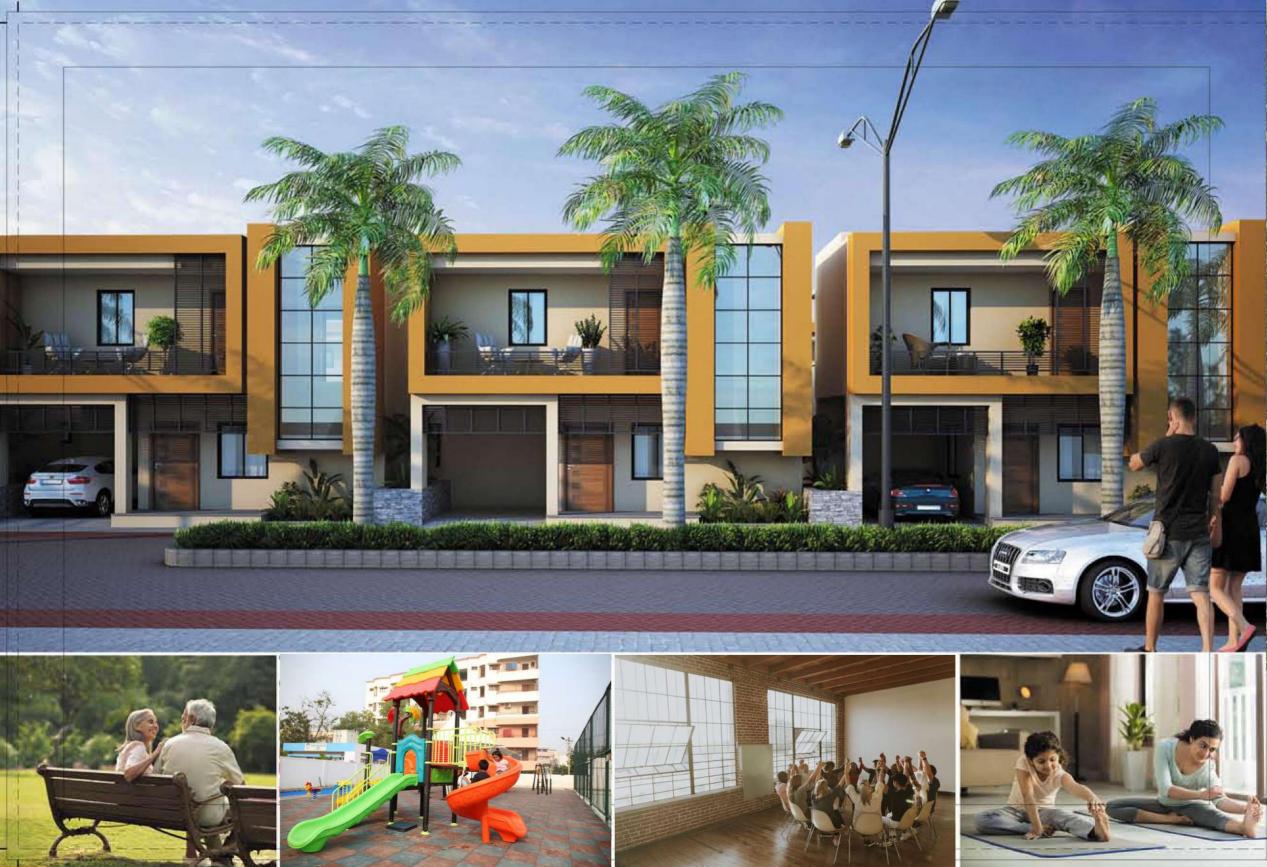

# Ultra-Luxe

**Secured Gated Community** 

Landscaped garden with designer fountain

**Multipurpose Hall for Community** 

Children's play area.

Jogging track.

24 hr. Water supply.

Sewerage Treatment Plant.

Energy efficient street lighting with back up provision.

## LIVE THE UNIQUE HALLMARKS OF AN EXCLUSIVE BUSINESS CLASS LIFE

## ENJOY THE REWARDS OF A LIFE SPENT ACHIEVING THE IMPOSSIBLE

FIRST FLOOR PLAN BUA: 473.7 Sq.ft.