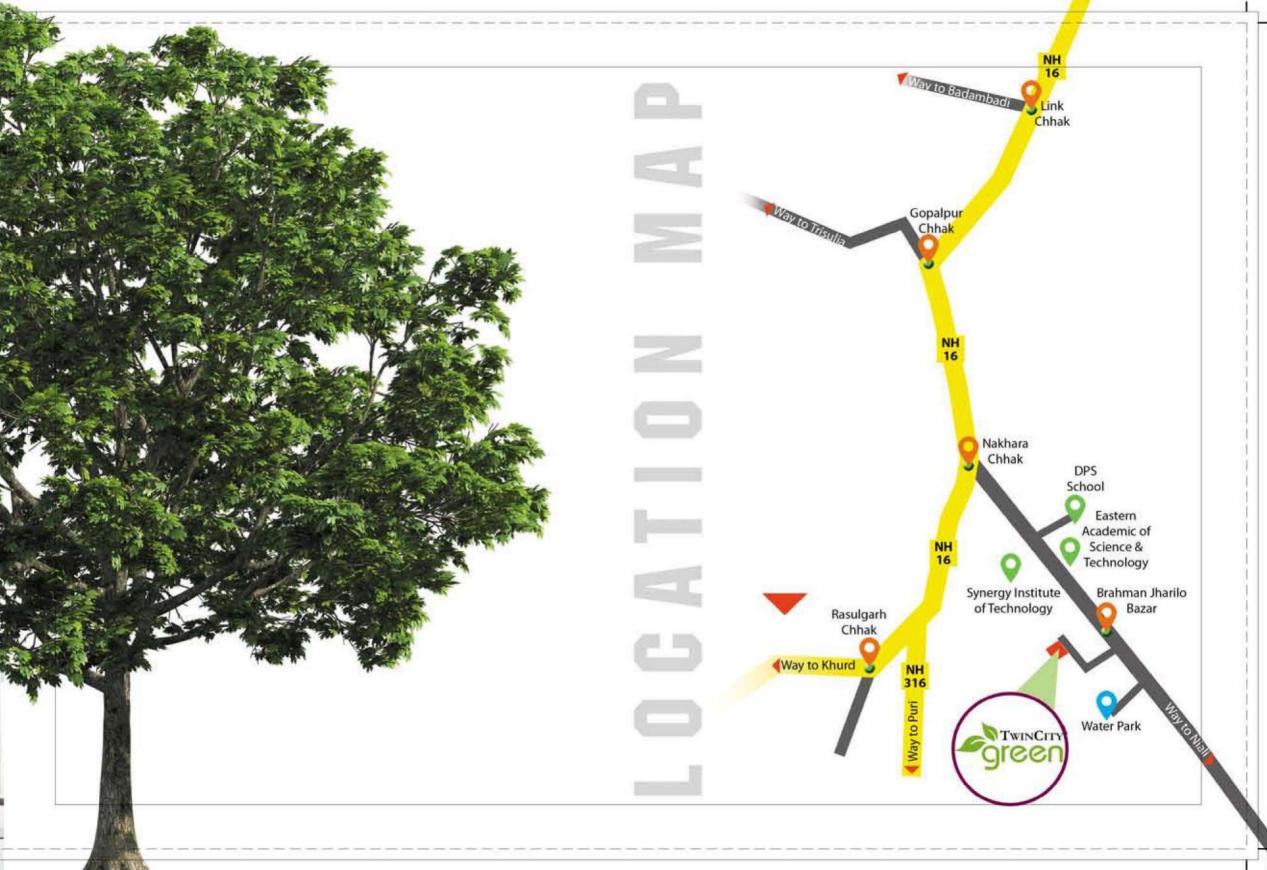

#### DESIGN TO STYLE & PERFECTION

Find yourself entrapped in the mesmerizing world of TwinCity Green. This project is strategically located Bramhman Jharilo, Nakhara. TwinCity Green is our way of bridging the gap between the twin cities (Cuttack & Bhubaneswar). The site is located just 20 minutes drive away from Rasulgarh square, Bhubaneswar and 20 minutes drive from the Link Road, Cuttack.