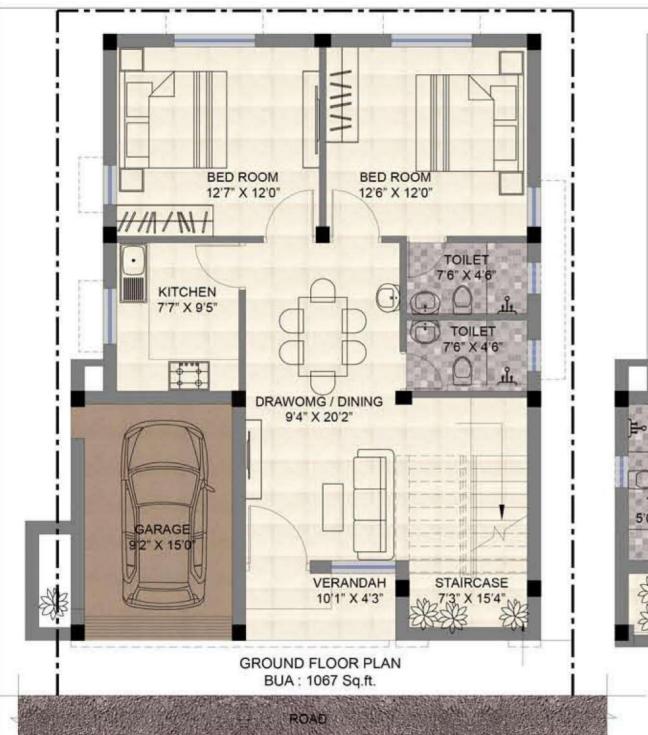

STRUCTURE : RCC framed structure with in filled brick walls.

**FLOORING** 

Living & Dining : Premium vitrified tiles.

Bedroom : Premium vitrified tiles.

Balcony : Anti-Skid ceramic tiles.

Staircase : Raiser - Vitrified tiles.

: Tread - Granite.

: Railing will be of Stainless Steel

WALL FINISH

Interior : Superior acrylic emulsion paint over wall putty.

Exterior : Weather resistant paint.

DOORS & WINDOWS

Door frames : WPC (Termite proof)

Main door : Teak veneered / Laminated flush door with stainless steel hardware, night

latch & eyepiece etc.

Other doors : Masonite Doors

Windows : UPVC Windows and protective grills.

Utility & Staircase

Headroom doors: WPC Door

KITCHEN

Flooring : Vitrified tiles.

Platform : Granite with stainless steel sink.

Walls : 2 feet height Ceramic / Vitrified tiles above platform.

Fitting : CP fitting of premium make.

TOILETS

Flooring : Anti-skid ceramic tiles.

Walls : Ceramic tiles.

Fittings : CP fittings with Hot & cold water supply provision.

Sanitary ware : White vitreous ceramic sanitary ware.

ELECTRICALS: Adequate light and power points in all rooms, toilets and kitchen.

: Copper wiring in concealed PVC conduits.

: Elegant modular switches.

: Distribution board with MCBs / RCCB.

: Earthing system as per IS:3043.