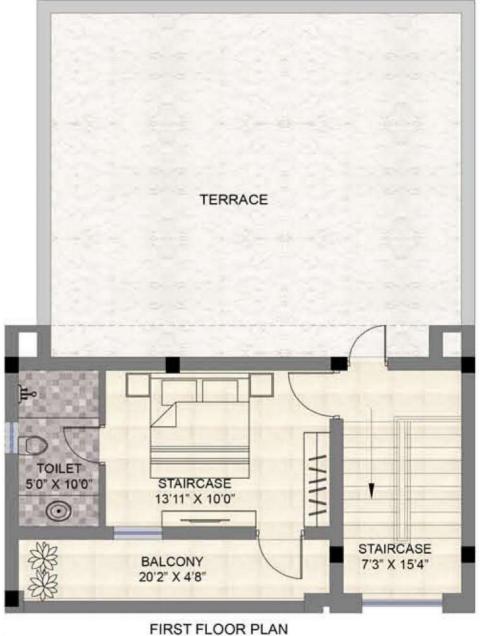

## ENJOY THE REWARDS OF A LIFE SPENT ACHIEVING THE IMPOSSIBLE

FIRST FLOOR PLAN BUA: 473.7 Sq.ft.