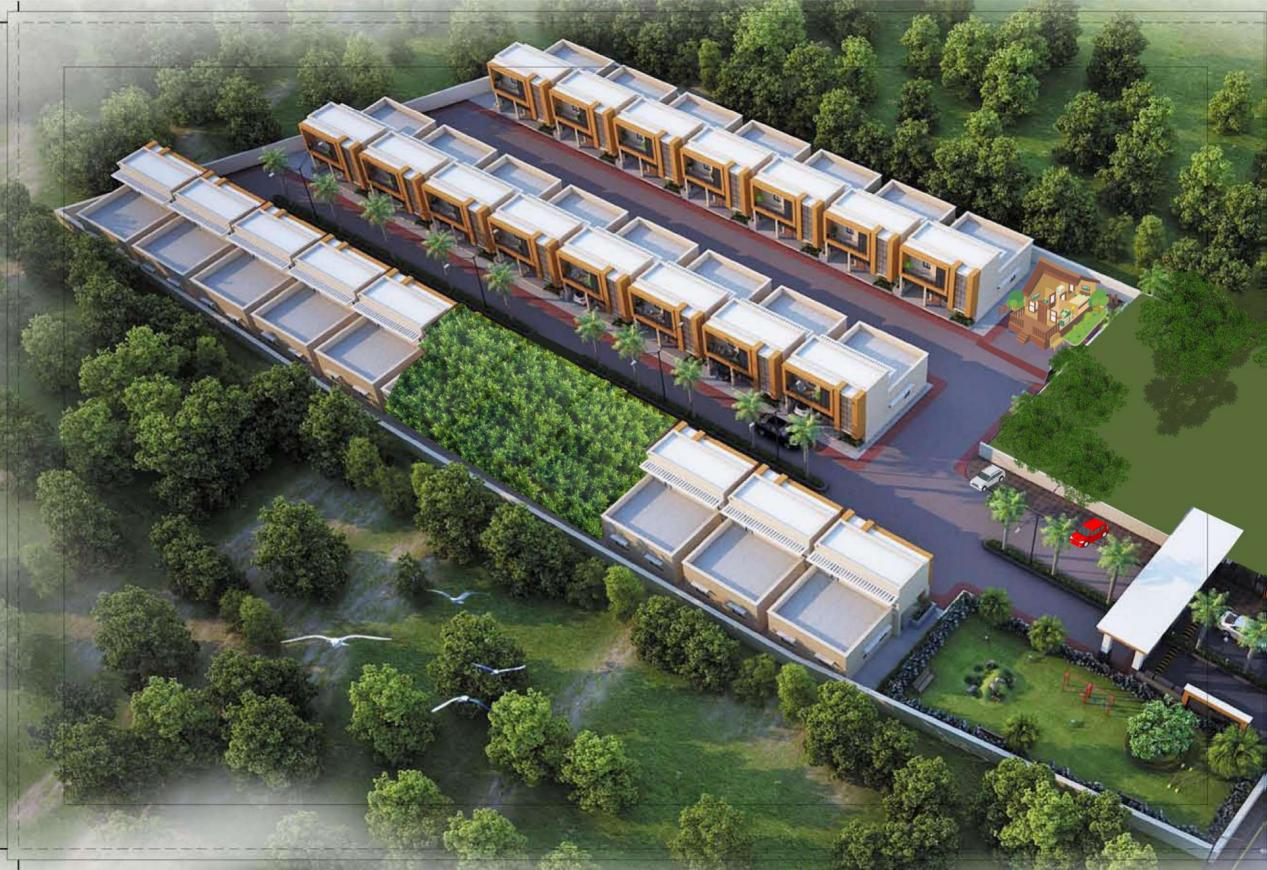

# Ultra-Luxe

**Secured Gated Community** 

Landscaped garden with designer fountain

**Multipurpose Hall for Community** 

Children's play area.

Jogging track.

24 hr. Water supply.

Sewerage Treatment Plant.

Energy efficient street lighting with back up provision.